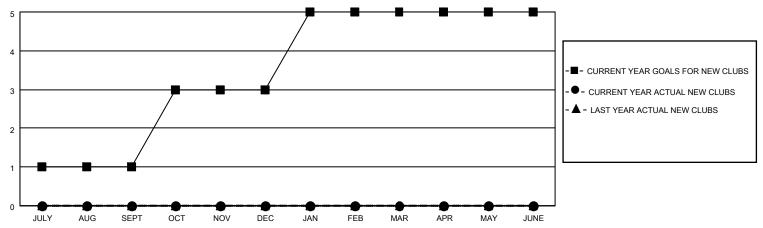

#### GOALS AND ACTUAL NEW CLUBS CUMULATIVE

### District 301D1

| Clubs         |               |             |               | Members               |                       |                         |                                                    |  |
|---------------|---------------|-------------|---------------|-----------------------|-----------------------|-------------------------|----------------------------------------------------|--|
|               | RESULTS FOR   | R 2020-2021 |               | RESULTS FOR 2020-2021 |                       |                         |                                                    |  |
| QUARTER       | NEW CLUB GOAL | NEW CLUBS   | DROPPED CLUBS | QUARTER MEMB          | ER GROWTH NET<br>GOAL | MEMBER GROWTH<br>ACTUAL | DROPPED<br>MEMBERS ACTUAL<br>(including transfers) |  |
| JULY/AUG/SEPT | 1             | 0           | 0             | JULY/AUG/SEPT         | 5                     | 61                      | 52                                                 |  |
| OCT/NOV/DEC   | 2             | 0           | 0             | OCT/NOV/DEC           | 15                    | 110                     | 69                                                 |  |
| JAN/FEB/MAR   | 2             | 0           | 3             | JAN/FEB/MAR           | 15                    | 20                      | 69                                                 |  |
| APR/MAY/JUNE  | 0             | 0           | 0             | APR/MAY/JUNE          | 0                     | 0                       | 0                                                  |  |