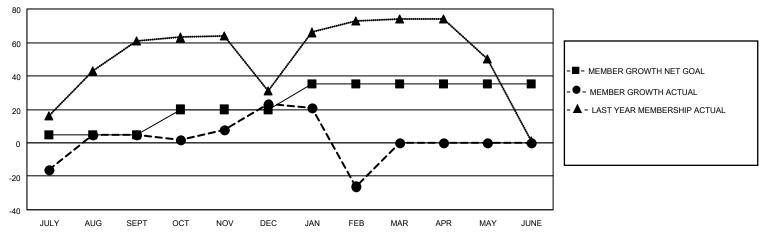

#### GOALS AND ACTUAL MEMBERS CUMULATIVE

| DROPPED CLUBS: 3            |     | 28 CLUBS OF 51 ADDED 1 OR MORE | GENDER DISTRIBUTION             |              |     |
|-----------------------------|-----|--------------------------------|---------------------------------|--------------|-----|
|                             |     | NEW MEMBERS                    | MALE                            | 804 (46.99%) |     |
|                             |     |                                | FEMALE                          | 907 (53.01%) |     |
| DROPPED MEMBERS             |     |                                |                                 |              |     |
| DECEASED                    | 8   | CLICK HERE FOR CUMULATIVE      | TOTAL FAMILY UNIT MEMBERS       |              | 681 |
| CLUB CANCELLED 55 OTHER 127 |     | MEMBERSHIP DATA                |                                 |              |     |
|                             |     |                                | FAMILY MEMBERS PAYING HALF DUES |              | 401 |
| TOTAL                       | 190 |                                |                                 |              |     |

### District 301D1

| Clubs         |               |             |               | Members               |                       |                         |                                                    |  |
|---------------|---------------|-------------|---------------|-----------------------|-----------------------|-------------------------|----------------------------------------------------|--|
|               | RESULTS FOR   | R 2020-2021 |               | RESULTS FOR 2020-2021 |                       |                         |                                                    |  |
| QUARTER       | NEW CLUB GOAL | NEW CLUBS   | DROPPED CLUBS | QUARTER MEMB          | ER GROWTH NET<br>GOAL | MEMBER GROWTH<br>ACTUAL | DROPPED<br>MEMBERS ACTUAL<br>(including transfers) |  |
| JULY/AUG/SEPT | 1             | 0           | 0             | JULY/AUG/SEPT         | 5                     | 61                      | 52                                                 |  |
| OCT/NOV/DEC   | 2             | 0           | 0             | OCT/NOV/DEC           | 15                    | 110                     | 69                                                 |  |
| JAN/FEB/MAR   | 2             | 0           | 3             | JAN/FEB/MAR           | 15                    | 20                      | 69                                                 |  |
| APR/MAY/JUNE  | 0             | 0           | 0             | APR/MAY/JUNE          | 0                     | 0                       | 0                                                  |  |